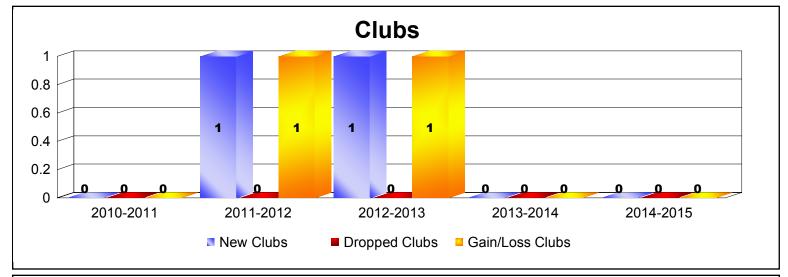

District 113 As of June 2015 Cumulative

| Year      | New<br>Clubs | Dropped<br>Clubs | Gain/<br>Loss<br>Clubs | New<br>Members | Charter<br>Members | Reinstate<br>Members | Transfer<br>Members | Total<br>Member<br>Added | Total<br>Members<br>Dropped | Gain/<br>Loss<br>Members |
|-----------|--------------|------------------|------------------------|----------------|--------------------|----------------------|---------------------|--------------------------|-----------------------------|--------------------------|
| 2010-2011 | 0            | 0                | 0                      | 26             | 0                  | 0                    | 1                   | 27                       | -36                         | -9                       |
| 2011-2012 | 1            | 0                | 1                      | 27             | 38                 | 1                    | 2                   | 68                       | -50                         | 18                       |
| 2012-2013 | 1            | 0                | 1                      | 51             | 21                 | 0                    | 2                   | 74                       | -52                         | 22                       |
| 2013-2014 | 0            | 0                | 0                      | 42             | 0                  | 0                    | 2                   | 44                       | -42                         | 2                        |
| 2014-2015 | 0            | 0                | 0                      | 36             | 1                  | 1                    | 3                   | 41                       | -37                         | 4                        |
| Average   | 0            | 0                | 0                      | 36             | 12                 | 0                    | 2                   | 51                       | -43                         | 7                        |