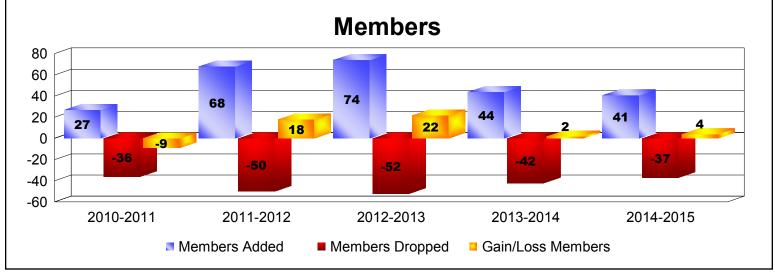

District 113 As of June 2015 Cumulative

| Year      | New<br>Clubs | Dropped<br>Clubs | Gain/<br>Loss<br>Clubs | New<br>Members | Charter<br>Members | Reinstate<br>Members | Transfer<br>Members | Total<br>Member<br>Added | Total<br>Members<br>Dropped | Gain/<br>Loss<br>Members |
|-----------|--------------|------------------|------------------------|----------------|--------------------|----------------------|---------------------|--------------------------|-----------------------------|--------------------------|
| 2010-2011 | 0            | 0                | 0                      | 26             | 0                  | 0                    | 1                   | 27                       | -36                         | -9                       |
| 2011-2012 | 1            | 0                | 1                      | 27             | 38                 | 1                    | 2                   | 68                       | -50                         | 18                       |
| 2012-2013 | 1            | 0                | 1                      | 51             | 21                 | 0                    | 2                   | 74                       | -52                         | 22                       |
| 2013-2014 | 0            | 0                | 0                      | 42             | 0                  | 0                    | 2                   | 44                       | -42                         | 2                        |
| 2014-2015 | 0            | 0                | 0                      | 36             | 1                  | 1                    | 3                   | 41                       | -37                         | 4                        |
| Average   | 0            | 0                | 0                      | 36             | 12                 | 0                    | 2                   | 51                       | -43                         | 7                        |